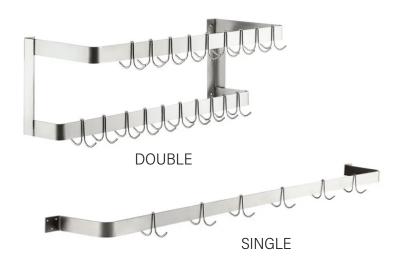

## Wall-Mount, Single- and Double-Line Pot Racks

Efficient storage at a highly competitive price point!

## Features:

- Silver, Durable 304-series Stainless Steel Construction
- Pre-drilled easy-mount holes
- Single- and Double-Line options
- NSF Certified

## **Specifications:**

| Item#   | (L)                                  | (W)  | (H) | Туре        | # Hooks Included | Material        | Mount Style |  |
|---------|--------------------------------------|------|-----|-------------|------------------|-----------------|-------------|--|
| 29N-078 | 24"                                  | 8.5" | 2"  | Single Line | 2                | Stainless Steel | Wall-Mount  |  |
| 29N-079 | 36"                                  | 8.5" | 2"  | Single Line | 3                | Stainless Steel | Wall-Mount  |  |
| 29N-080 | 48"                                  | 8.5" | 2"  | Single Line | 4                | Stainless Steel | Wall-Mount  |  |
| 29N-081 | 60"                                  | 8.5" | 2"  | Single Line | 5                | Stainless Steel | Wall-Mount  |  |
| 29N-082 | 72"                                  | 8.5" | 2"  | Single Line | 6                | Stainless Steel | Wall-Mount  |  |
| 29N-083 | 24"                                  | 12"  | 12" | Double Line | 4                | Stainless Steel | Wall-Mount  |  |
| 29N-084 | 36"                                  | 12"  | 12" | Double Line | 6                | Stainless Steel | Wall-Mount  |  |
| 29N-085 | 48"                                  | 12"  | 12" | Double Line | 8                | Stainless Steel | Wall-Mount  |  |
| 29N-086 | 60"                                  | 12"  | 12" | Double Line | 10               | Stainless Steel | Wall-Mount  |  |
| 29N-087 | 72"                                  | 12"  | 12" | Double Line | 12               | Stainless Steel | Wall-Mount  |  |
|         |                                      |      |     |             |                  |                 |             |  |
| 29N-093 | I-093 Replacement Double-Sided Hooks |      |     |             |                  |                 |             |  |
| 29N-094 | Replacement Single-Sided Hooks       |      |     |             |                  |                 |             |  |